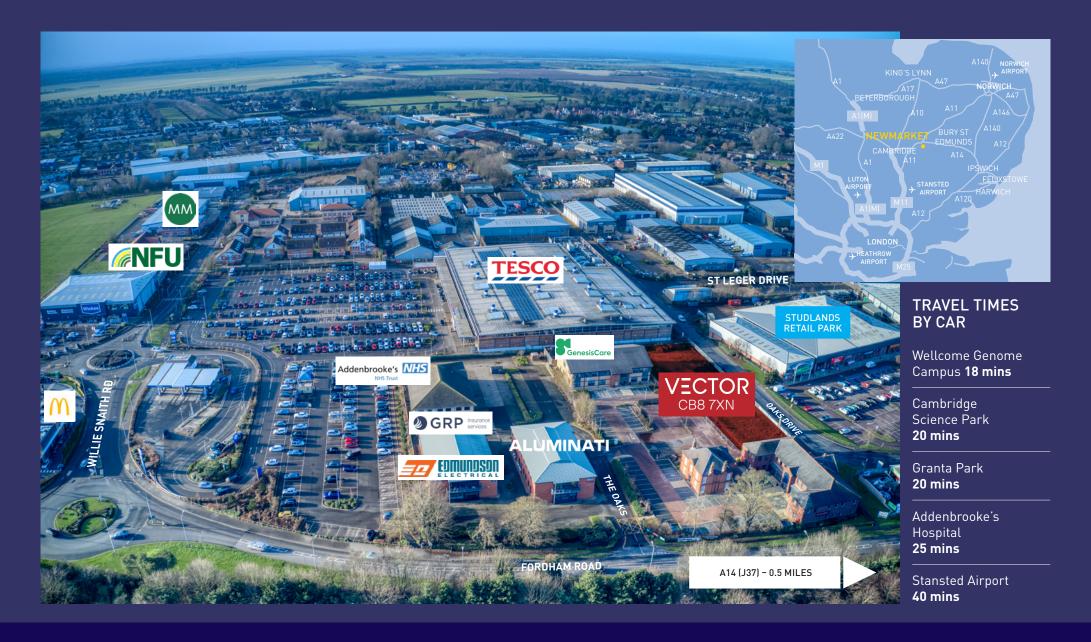

## VECTOR

WWW.VECTOR-SPACE.CO.UK

NEW LABORATORY/LIFE SCIENCES/MEDICAL/OFFICE FACILITY 685 SQ.M. - 2,057 SQ.M - 66 CAR SPACES NEWMARKET CB8 7XN

- Fast access via A14 (J37)/A11 to Cambridge, Stansted Airport, Granta Park & Science/Research Parks
- Full planning permission for Class E use
- £242.00 per sq.m (£22.50 per sq.ft.) to base build specification
- Completion of base build within 6 months for specialist occupier fit-out works
- Immediate start on site
- Rent 50% cheaper than Cambridge

ADJACENT OCCUPIERS INCLUDE

TO LET/ FOR SALE

Ben Green 07825 309599 ben.green@eddisons.com Simon Burton 07581 382444 Simon.burton@eddisons.com

Important Information

Eddisons is the trading name of Eddisons. Commercial Ltd and Eddisons. Commercial (Property Villangement). Life Lompany). In the Company for itself and for the vendor (s) or lessor (s) of this Property for whom it acts as genets, give notice that (.) The particulars are a general outline only for the guidance of intending purchas or lesses and do not constitute an offer or contract (i) All descriptions are given good faith and are believed to be correct but any intending purchasers or lesses should not rely on them as statements of fact and must satisfy themselves by inspection or otherwise as to their correctness. (i) None of the building's services or service installations have been tested and are not warranted to be in working order. (iv) No employee of the Company has any subhority to make or given any representation or warranty whatever in relation to the property. (by Unless otherwise stated all prices are quoted exclusive of VAI. (ii) Where applicable an Energy Performance Certificate is available upon required.