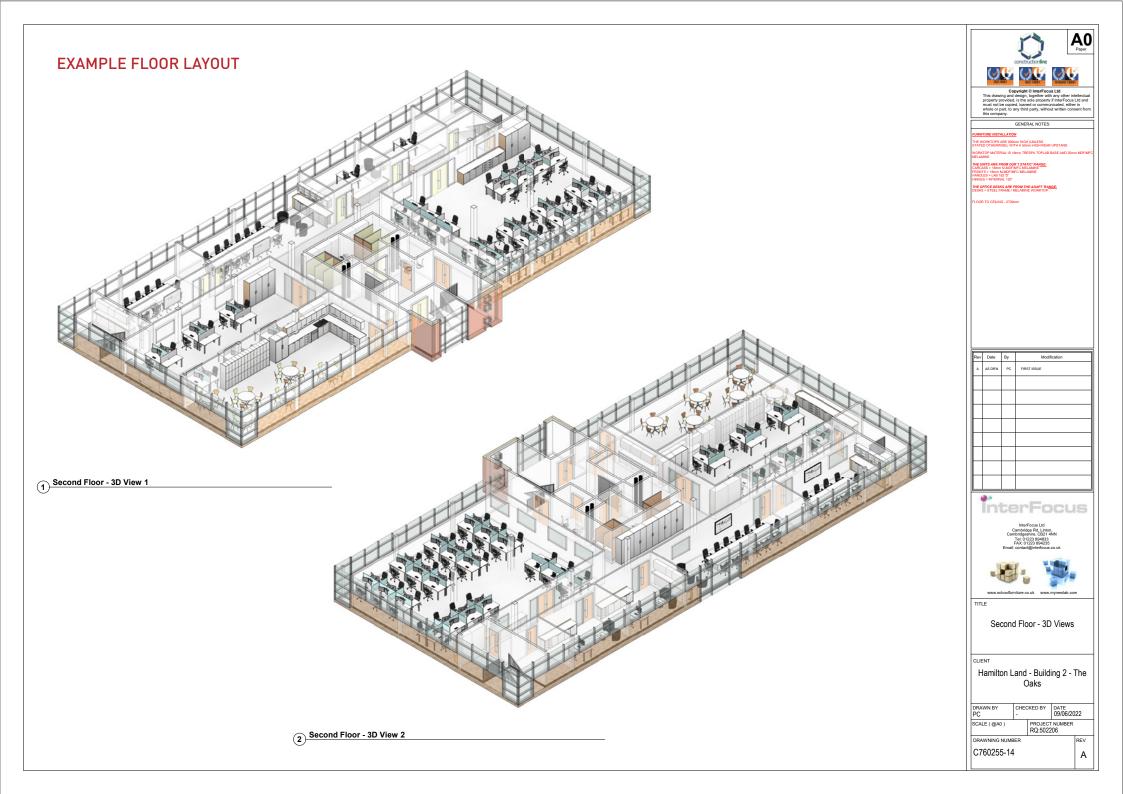

## VECTOR

WWW.VECTOR-SPACE.CO.UK

NEW LABORATORY/LIFE SCIENCES/MEDICAL/OFFICE FACILITY 685 SQ.M. - 2,057 SQ.M - 66 CAR SPACES NEWMARKET CB8 7XN

- Fast access via A14 (J37)/A11 to Cambridge, Stansted Airport, Granta Park & Science/Research Parks
- Full planning permission for Class E use
- £242.00 per sq.m (£22.50 per sq.ft.) to base build specification
- Completion of base build within 6 months for specialist occupier fit-out works
- Immediate start on site
- Rent 50% cheaper than Cambridge