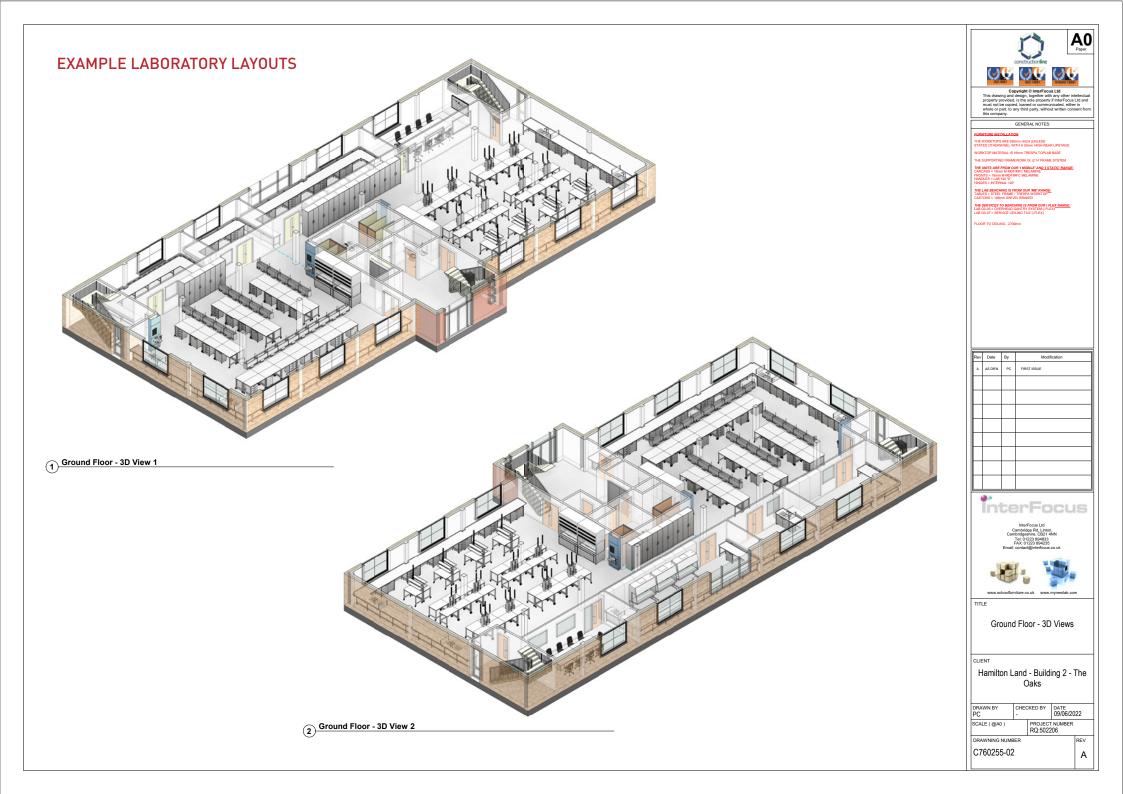

## VECTOR

WWW.VECTOR-SPACE.CO.UK

NEW LABORATORY/LIFE SCIENCES/MEDICAL/OFFICE FACILITY 685 SQ.M. - 2,057 SQ.M - 66 CAR SPACES NEWMARKET CB8 7XN

- Fast access via A14 (J37)/A11 to Cambridge, Stansted Airport, Granta Park & Science/Research Parks
- Full planning permission for Class E use
- £242.00 per sq.m (£22.50 per sq.ft.) to base build specification
- Completion of base build within 6 months for specialist occupier fit-out works
- Immediate start on site
- Rent 50% cheaper than Cambridge