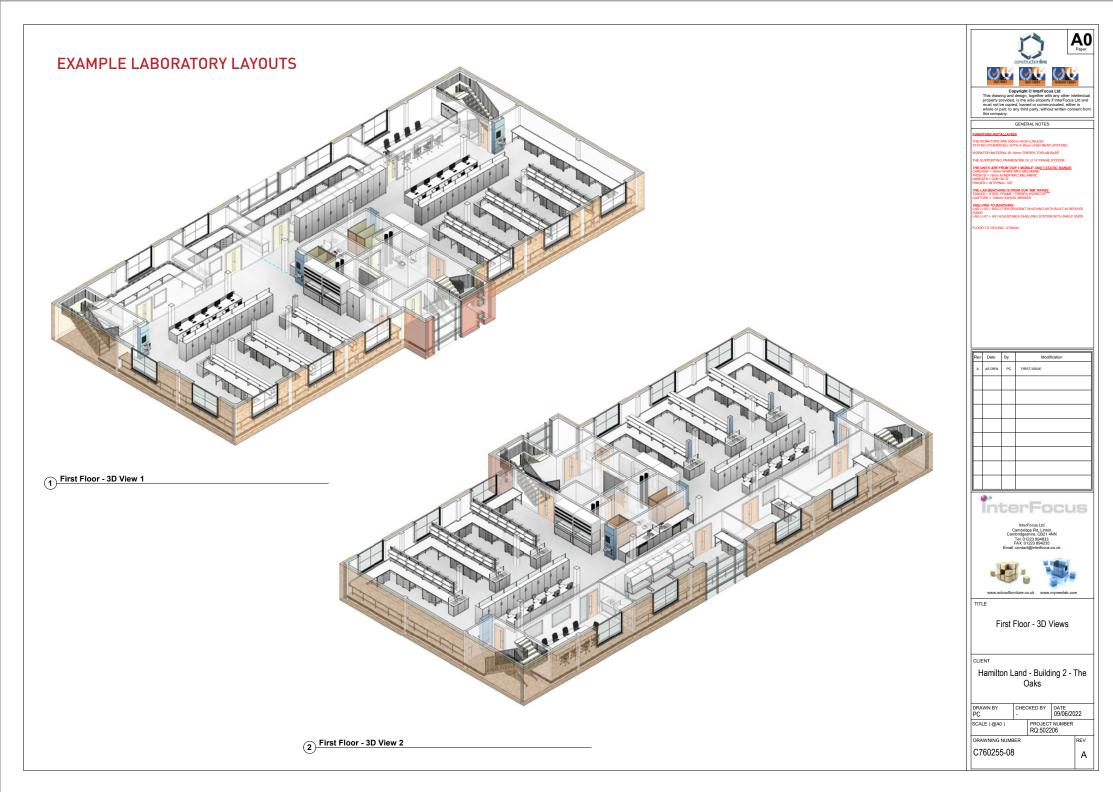

## VECTOR

WWW.VECTOR-SPACE.CO.UK

NEW LABORATORY/LIFE SCIENCES/MEDICAL/OFFICE FACILITY 685 SQ.M. - 2,057 SQ.M - 66 CAR SPACES NEWMARKET CB8 7XN

- Fast access via A14 (J37)/A11 to Cambridge, Stansted Airport, Granta Park & Science/Research Parks
- Full planning permission for Class E use
- £242.00 per sq.m (£22.50 per sq.ft.) to base build specification
- Completion of base build within 6 months for specialist occupier fit-out works
- Immediate start on site
- Rent 50% cheaper than Cambridge