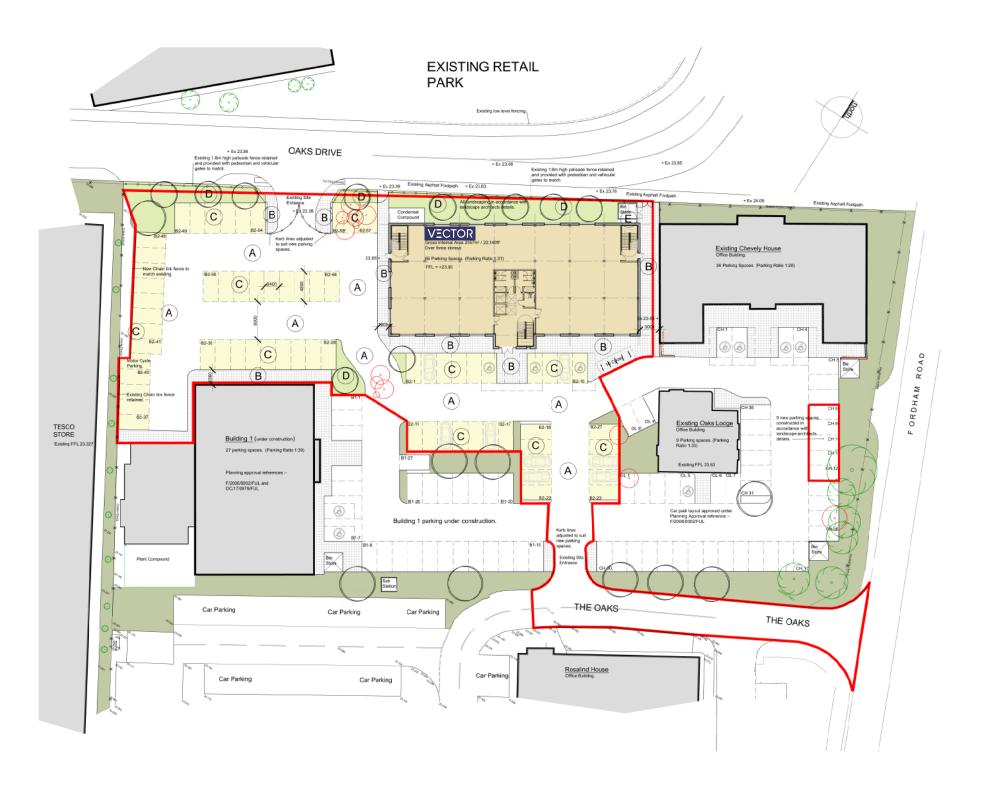

## VECTOR

WWW.VECTOR-SPACE.CO.UK

NEW LABORATORY/LIFE SCIENCES/MEDICAL/OFFICE FACILITY 685 SQ.M. - 2,057 SQ.M - 66 CAR SPACES NEWMARKET CB8 7XN

- Fast access via A14 (J37)/A11 to Cambridge, Stansted Airport, Granta Park & Science/Research Parks
- Full planning permission for Class E use
- £242.00 per sq.m (£22.50 per sq.ft.) to base build specification
- Completion of base build within 6 months for specialist occupier fit-out works
- Immediate start on site
- Rent 50% cheaper than Cambridge