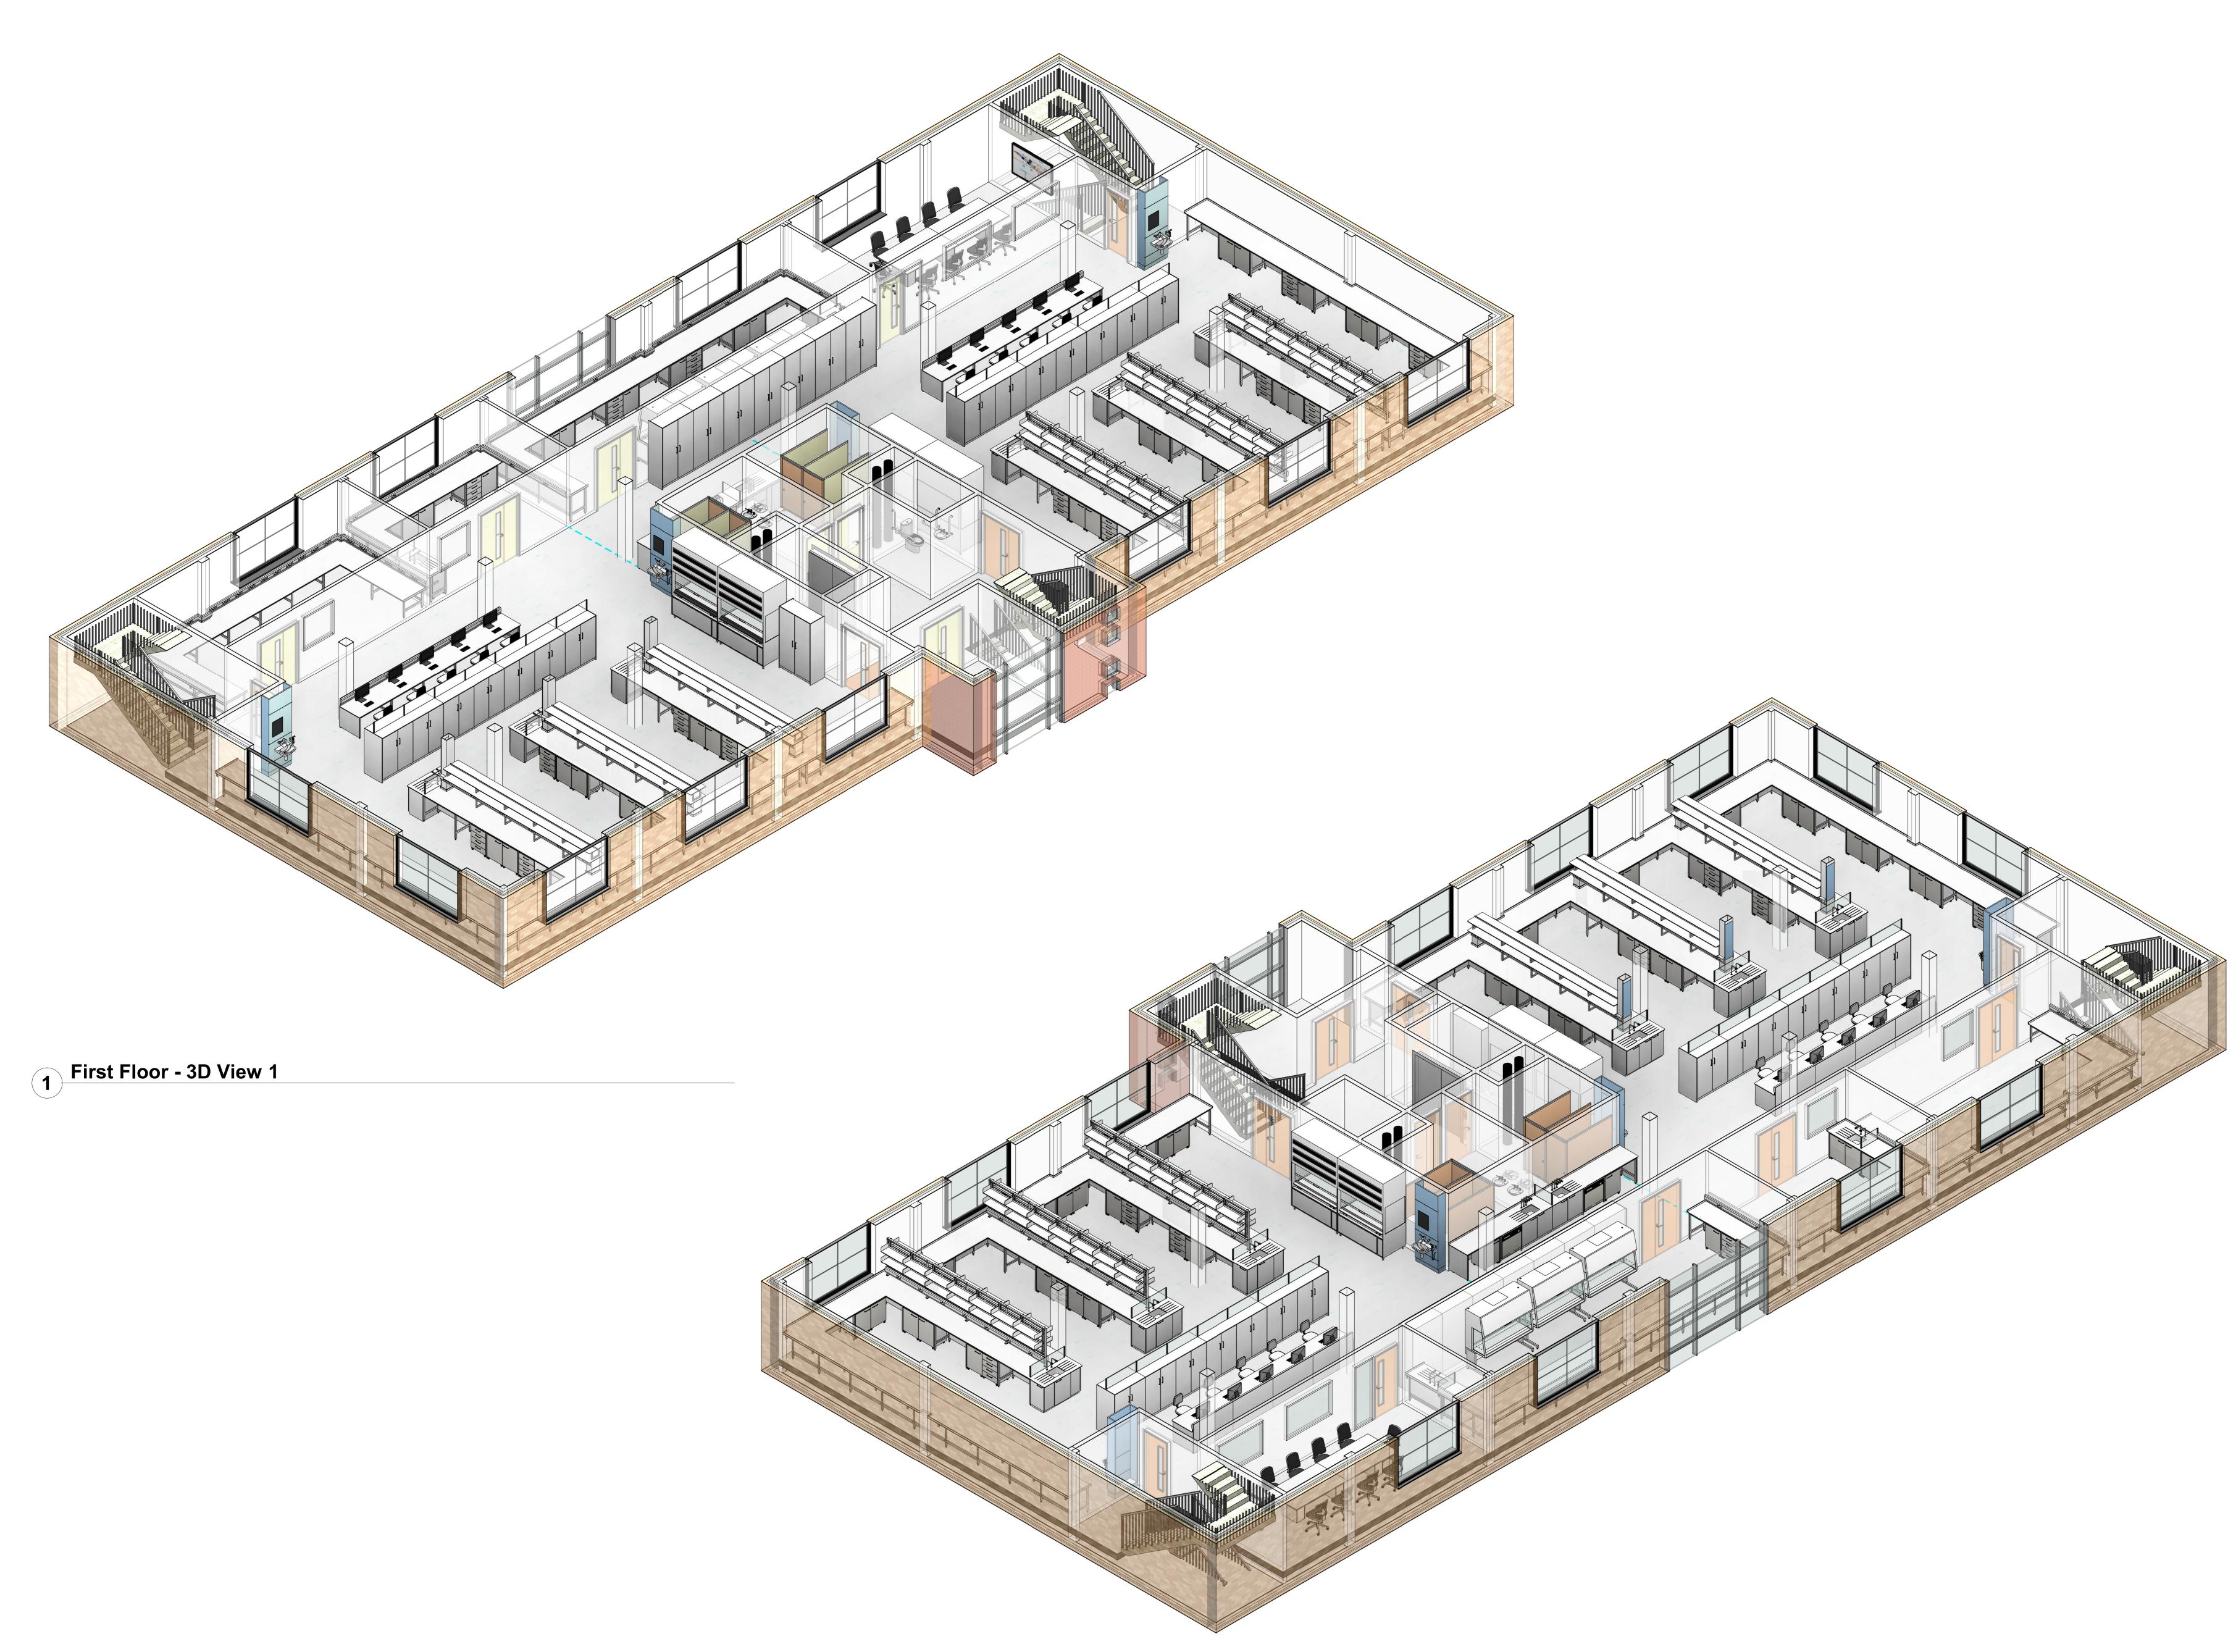

2 Ground Floor - 3D View 2

|                           |                                              |                                      |                                                                                                                               |                                                   | 40              |
|---------------------------|----------------------------------------------|--------------------------------------|-------------------------------------------------------------------------------------------------------------------------------|---------------------------------------------------|-----------------|
|                           |                                              | (                                    | constructionline                                                                                                              |                                                   | Paper           |
|                           |                                              | DOD1<br>ED FIRM                      | ISO 14001<br>REGISTERED FIRM                                                                                                  | OHSAS 1800<br>REGISTERED FI                       | 1<br>1          |
|                           | property p<br>must not b                     | ng and<br>rovided,<br>e copie        | oyright © InterFocu<br>design, together with<br>is the sole property<br>d, loaned or commu<br>ny third party, withou          | n any other in<br>if InterFocus<br>nicated, eithe | Ltd and<br>r in |
|                           | this compa                                   | any.                                 | GENERAL NOTES:                                                                                                                |                                                   |                 |
| THE                       |                                              | ARE 900m                             | ⊻<br>nm HIGH (UNLESS<br>TH A 50mm HIGH REAR                                                                                   | UPSTAND.                                          |                 |
| MEL<br>CAR                | AMINE<br>UNITS ARE FI<br>CASS = 18mm         | Rom ouf<br>M-MDF/N                   | OMM TRESPA TOPLAB E<br>R <i>'I STATIC' RANGE:</i><br>MFC MELAMINE<br>FC MELAMINE                                              | 3ASE AND 25m                                      | m MDF/MFC       |
| HAN<br>HINC<br><u>THE</u> | DLES = LAB 19<br>GES = INTERN<br>OFFICE DESM | 92 'D'<br>AL 120°<br><b>(S ARE F</b> | ROM THE ADAPT 'RAN<br>IELAMINE WORKTOP                                                                                        | <u>GE:</u>                                        |                 |
| FLO                       | OR TO CEILIN                                 | G - 2700n                            | nm                                                                                                                            |                                                   |                 |
|                           |                                              |                                      |                                                                                                                               |                                                   |                 |
|                           |                                              |                                      |                                                                                                                               |                                                   |                 |
|                           |                                              |                                      |                                                                                                                               |                                                   |                 |
|                           |                                              |                                      |                                                                                                                               |                                                   |                 |
|                           |                                              |                                      |                                                                                                                               |                                                   |                 |
|                           |                                              |                                      |                                                                                                                               |                                                   |                 |
| Re                        |                                              | By                                   | Modif                                                                                                                         | ication                                           |                 |
| A                         | v Date<br>AS DR'N                            | By<br>PC                             | FIRST ISSUE                                                                                                                   | Ication                                           |                 |
|                           |                                              |                                      |                                                                                                                               |                                                   |                 |
|                           |                                              |                                      |                                                                                                                               |                                                   |                 |
|                           |                                              |                                      |                                                                                                                               |                                                   |                 |
|                           |                                              |                                      |                                                                                                                               |                                                   |                 |
|                           |                                              |                                      |                                                                                                                               |                                                   |                 |
|                           |                                              |                                      |                                                                                                                               |                                                   |                 |
|                           | In                                           | te                                   | erFo                                                                                                                          | CU                                                | S               |
|                           |                                              | Cam<br>F                             | InterFocus Ltd<br>ambridge Rd, Linton<br>bridgeshire, CB21 4<br>Tel: 01223 894833<br>FAX: 01223 894235<br>contact@interfocus. | NN                                                |                 |
|                           |                                              |                                      |                                                                                                                               |                                                   |                 |
|                           |                                              | hoolfurn                             | niture.co.uk www.i                                                                                                            | mynewlab.co                                       | m               |
| TI                        | TLE                                          |                                      |                                                                                                                               | \ <i>\</i> ''                                     |                 |
|                           | 260                                          | CONO                                 | l Floor - 3D                                                                                                                  | VIEWS                                             |                 |
| CL                        | IENT                                         |                                      |                                                                                                                               |                                                   |                 |
|                           | Hamilto                                      | on La                                | and - Buildi<br>Oaks                                                                                                          | ing 2 - <sup>-</sup>                              | The             |
| DR<br>PC                  | AWN BY                                       |                                      | CHECKED BY                                                                                                                    | date<br>09/06/20                                  | )22             |
| SC                        | ALE ( @AC                                    | -                                    | RQ:5022                                                                                                                       | NUMBER                                            |                 |
|                           | awning<br>76025                              |                                      | ER                                                                                                                            |                                                   | REV             |
|                           |                                              |                                      |                                                                                                                               |                                                   |                 |