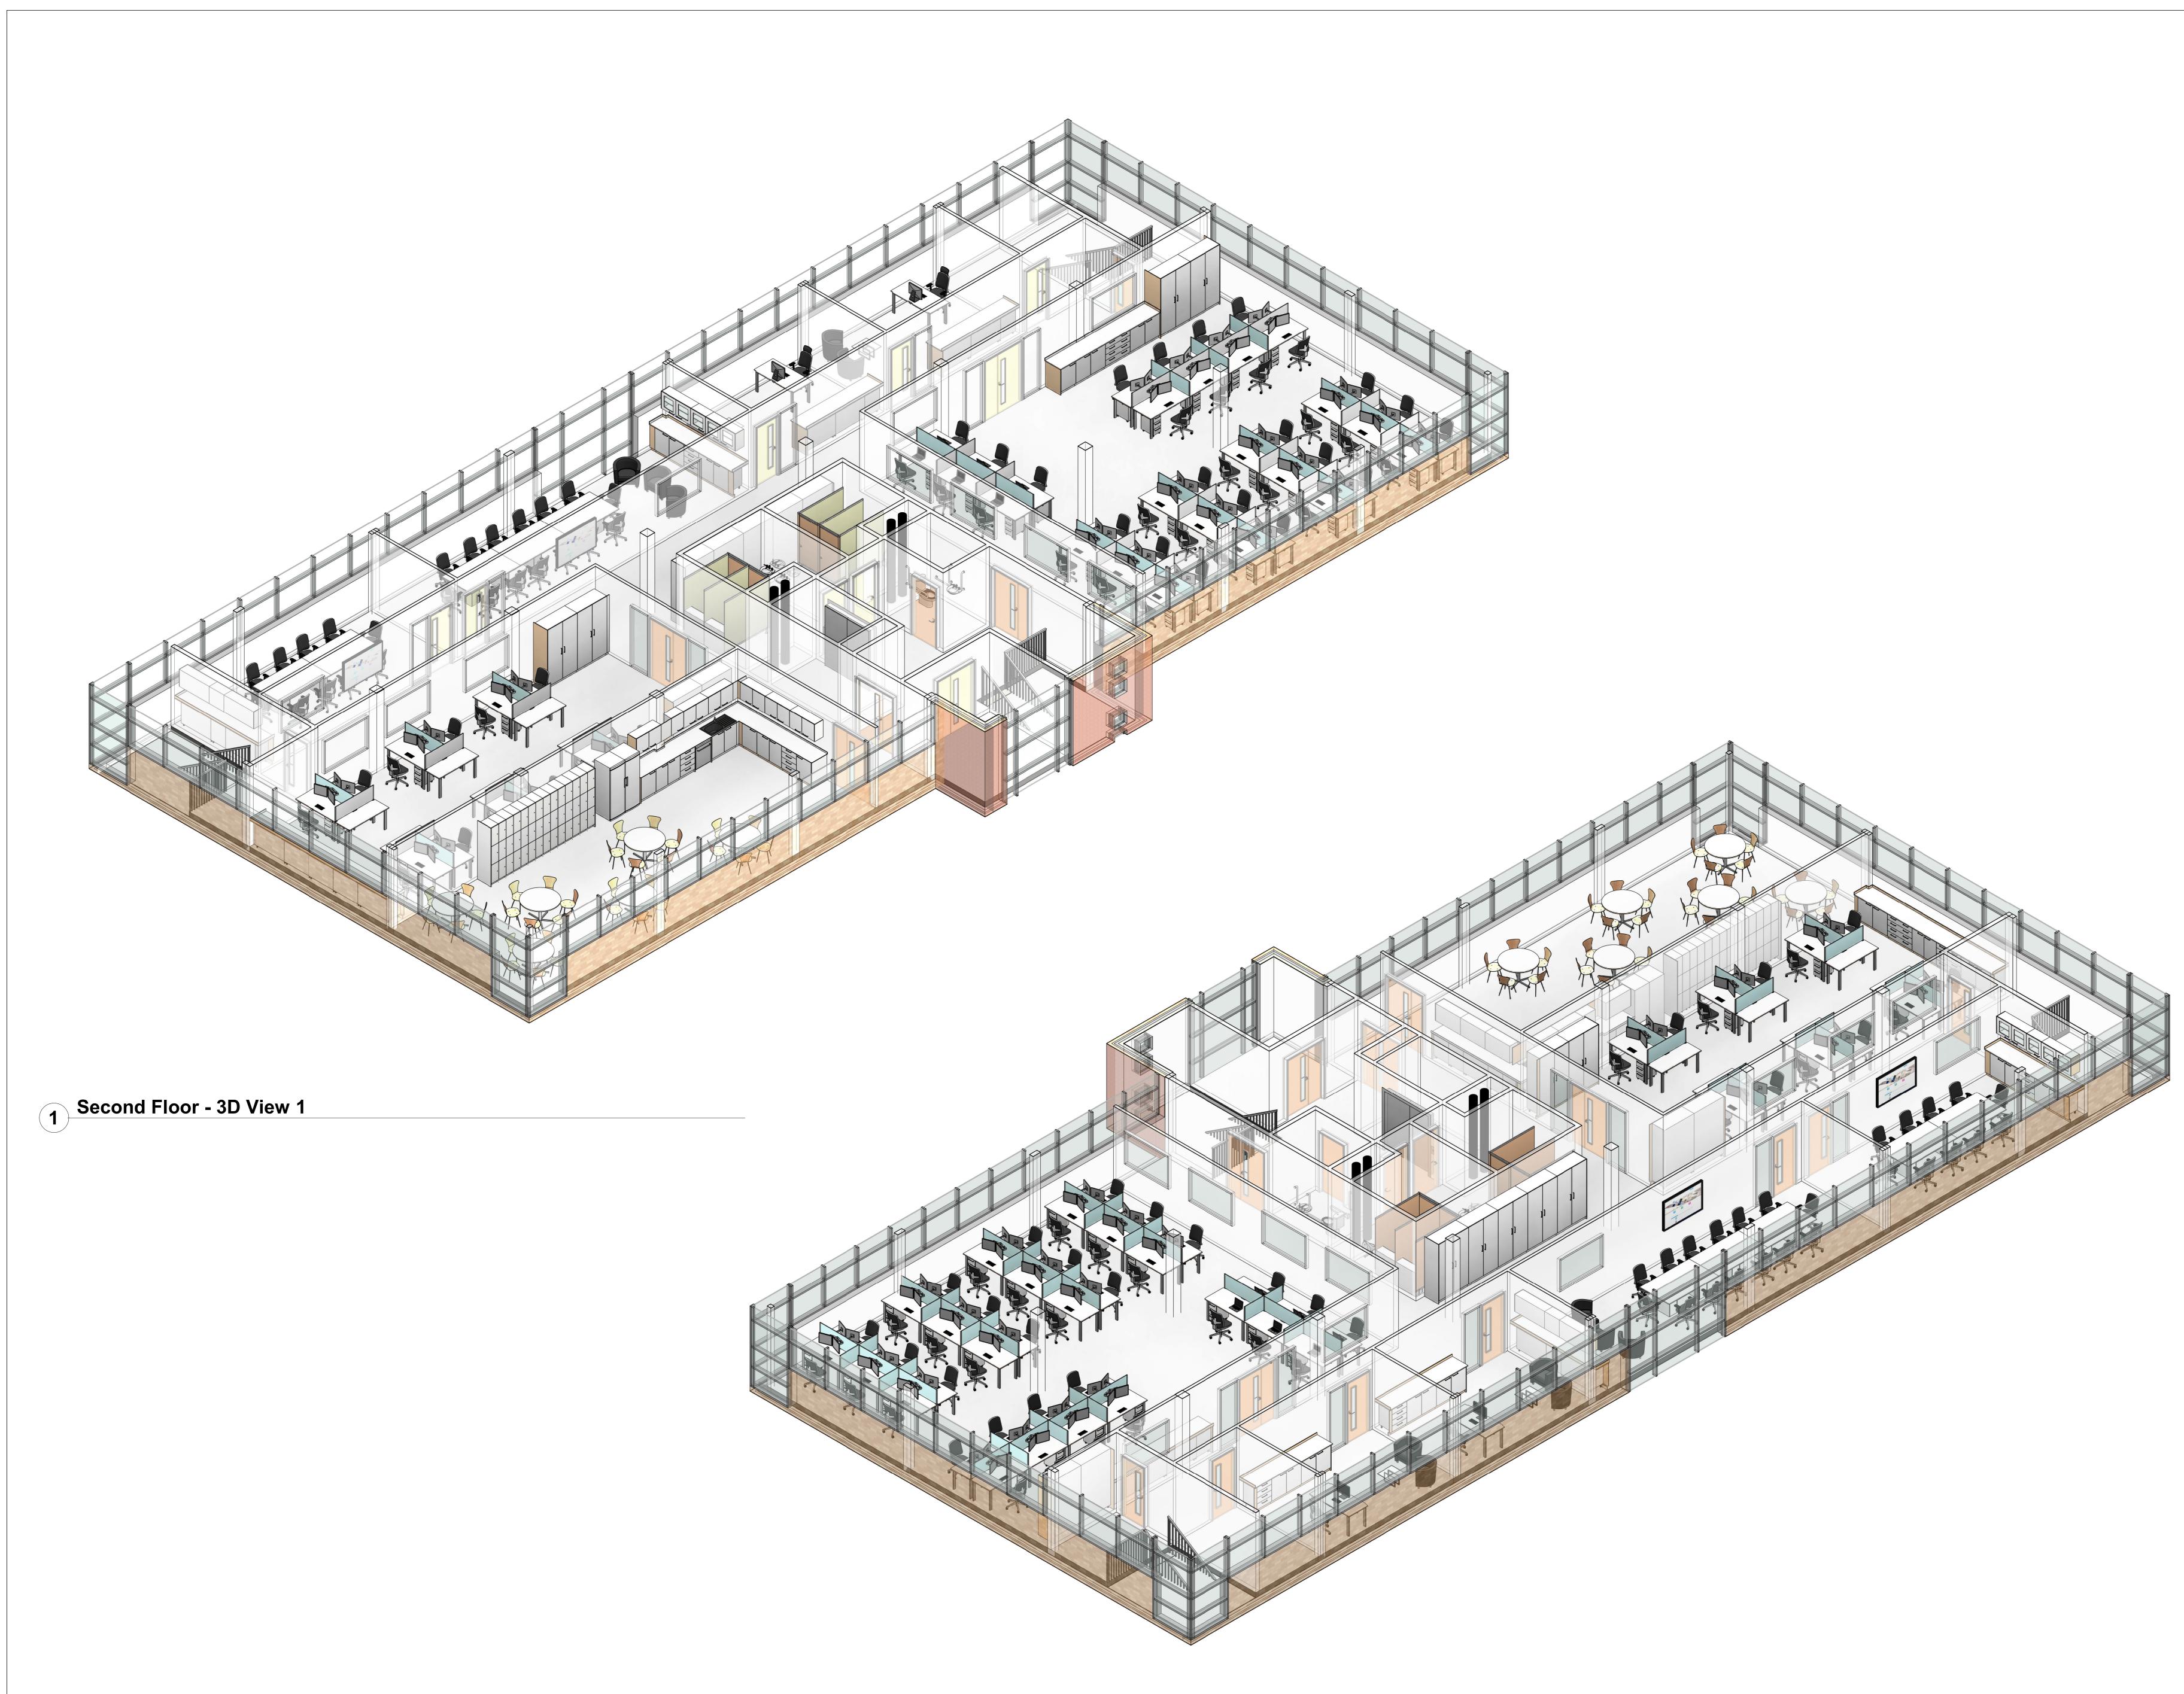

2 Ground Floor - 3D View 2

|                           |                                              |                                      |                                                                                                                               |                                                   | 40              |
|---------------------------|----------------------------------------------|--------------------------------------|-------------------------------------------------------------------------------------------------------------------------------|---------------------------------------------------|-----------------|
|                           |                                              | (                                    | constructionline                                                                                                              |                                                   | Paper           |
|                           |                                              | DOD1<br>ED FIRM                      | ISO 14001<br>REGISTERED FIRM                                                                                                  | OHSAS 1800<br>REGISTERED FI                       | 1<br>1          |
|                           | property p<br>must not b                     | ng and<br>rovided,<br>e copie        | oyright © InterFocu<br>design, together with<br>is the sole property<br>d, loaned or commu<br>ny third party, withou          | n any other in<br>if InterFocus<br>nicated, eithe | Ltd and<br>r in |
|                           | this compa                                   | any.                                 | GENERAL NOTES:                                                                                                                |                                                   |                 |
| THE                       |                                              | ARE 900m                             | ⊻<br>nm HIGH (UNLESS<br>TH A 50mm HIGH REAR                                                                                   | UPSTAND.                                          |                 |
| MEL<br>CAR                | AMINE<br>UNITS ARE FI<br>CASS = 18mm         | Rom ouf<br>M-MDF/N                   | OMM TRESPA TOPLAB E<br>R <i>'I STATIC' RANGE:</i><br>MFC MELAMINE<br>FC MELAMINE                                              | 3ASE AND 25m                                      | m MDF/MFC       |
| HAN<br>HINC<br><u>THE</u> | DLES = LAB 19<br>GES = INTERN<br>OFFICE DESM | 92 'D'<br>AL 120°<br><b>(S ARE F</b> | ROM THE ADAPT 'RAN<br>IELAMINE WORKTOP                                                                                        | <u>GE:</u>                                        |                 |
| FLO                       | OR TO CEILIN                                 | G - 2700n                            | nm                                                                                                                            |                                                   |                 |
|                           |                                              |                                      |                                                                                                                               |                                                   |                 |
|                           |                                              |                                      |                                                                                                                               |                                                   |                 |
|                           |                                              |                                      |                                                                                                                               |                                                   |                 |
|                           |                                              |                                      |                                                                                                                               |                                                   |                 |
|                           |                                              |                                      |                                                                                                                               |                                                   |                 |
|                           |                                              |                                      |                                                                                                                               |                                                   |                 |
| Re                        |                                              | By                                   | Modif                                                                                                                         | ication                                           |                 |
| A                         | v Date<br>AS DR'N                            | By<br>PC                             | FIRST ISSUE                                                                                                                   | Ication                                           |                 |
|                           |                                              |                                      |                                                                                                                               |                                                   |                 |
|                           |                                              |                                      |                                                                                                                               |                                                   |                 |
|                           |                                              |                                      |                                                                                                                               |                                                   |                 |
|                           |                                              |                                      |                                                                                                                               |                                                   |                 |
|                           |                                              |                                      |                                                                                                                               |                                                   |                 |
|                           |                                              |                                      |                                                                                                                               |                                                   |                 |
|                           | In                                           | te                                   | erFo                                                                                                                          | CU                                                | S               |
|                           |                                              | Cam<br>F                             | InterFocus Ltd<br>ambridge Rd, Linton<br>bridgeshire, CB21 4<br>Tel: 01223 894833<br>FAX: 01223 894235<br>contact@interfocus. | NN                                                |                 |
|                           |                                              |                                      |                                                                                                                               |                                                   |                 |
|                           |                                              | hoolfurn                             | niture.co.uk www.i                                                                                                            | mynewlab.co                                       | m               |
| TI                        | TLE                                          |                                      |                                                                                                                               | \ <i>\</i> ''                                     |                 |
|                           | 260                                          | CONO                                 | l Floor - 3D                                                                                                                  | VIEWS                                             |                 |
| CL                        | IENT                                         |                                      |                                                                                                                               |                                                   |                 |
|                           | Hamilto                                      | on La                                | and - Buildi<br>Oaks                                                                                                          | ing 2 - <sup>-</sup>                              | The             |
| DR<br>PC                  | AWN BY                                       |                                      | CHECKED BY                                                                                                                    | date<br>09/06/20                                  | )22             |
| SC                        | ALE ( @AC                                    | -                                    | RQ:5022                                                                                                                       | NUMBER                                            |                 |
|                           | awning<br>76025                              |                                      | ER                                                                                                                            |                                                   | REV             |
|                           |                                              |                                      |                                                                                                                               |                                                   |                 |