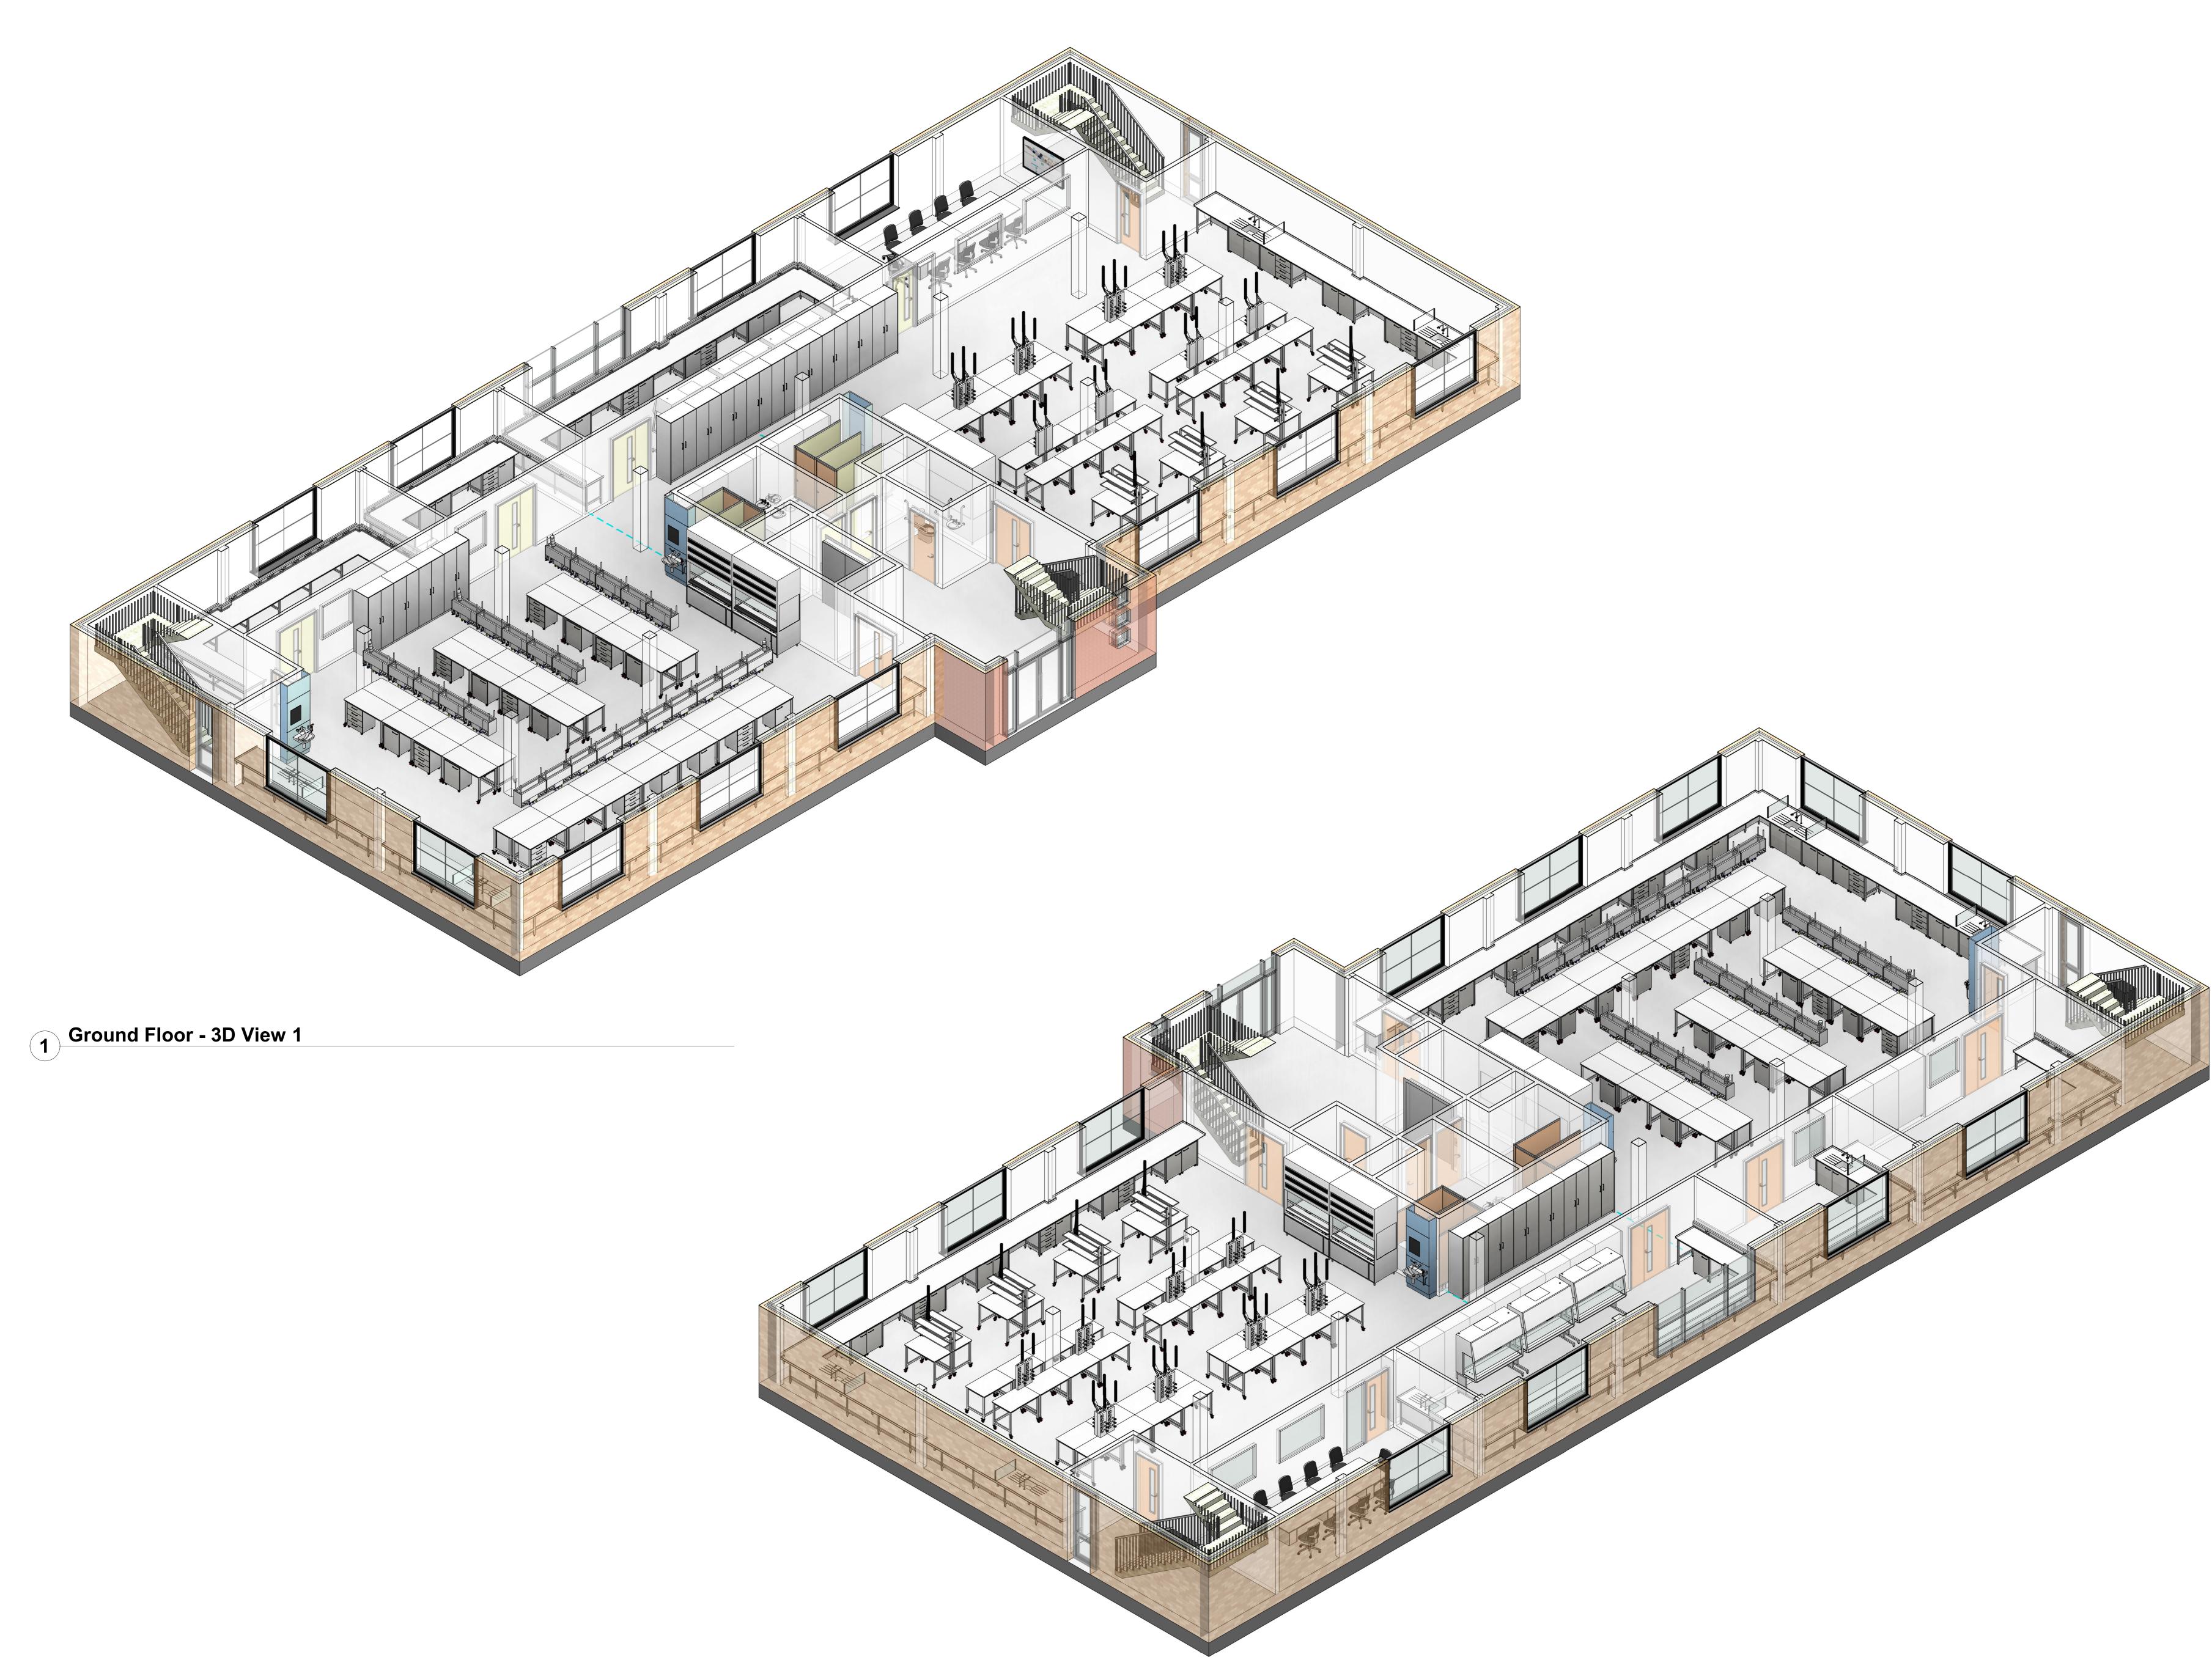

2 Ground Floor - 3D View 2

|                           |                                              |                                      |                                                                                                                               |                                                   | 40              |
|---------------------------|----------------------------------------------|--------------------------------------|-------------------------------------------------------------------------------------------------------------------------------|---------------------------------------------------|-----------------|
|                           |                                              | (                                    | constructionline                                                                                                              |                                                   | Paper           |
|                           |                                              | DOD1<br>ED FIRM                      | ISO 14001<br>REGISTERED FIRM                                                                                                  | OHSAS 1800<br>REGISTERED FI                       | 1<br>1          |
|                           | property p<br>must not b                     | ng and<br>rovided,<br>e copie        | oyright © InterFocu<br>design, together with<br>is the sole property<br>d, loaned or commu<br>ny third party, withou          | n any other in<br>if InterFocus<br>nicated, eithe | Ltd and<br>r in |
|                           | this compa                                   | any.                                 | GENERAL NOTES:                                                                                                                |                                                   |                 |
| THE                       |                                              | ARE 900m                             | ⊻<br>nm HIGH (UNLESS<br>TH A 50mm HIGH REAR                                                                                   | UPSTAND.                                          |                 |
| MEL<br>CAR                | AMINE<br>UNITS ARE FI<br>CASS = 18mm         | Rom ouf<br>M-MDF/N                   | OMM TRESPA TOPLAB E<br>R <i>'I STATIC' RANGE:</i><br>MFC MELAMINE<br>FC MELAMINE                                              | 3ASE AND 25m                                      | m MDF/MFC       |
| HAN<br>HINC<br><u>THE</u> | DLES = LAB 19<br>GES = INTERN<br>OFFICE DESM | 92 'D'<br>AL 120°<br><b>(S ARE F</b> | ROM THE ADAPT 'RAN<br>IELAMINE WORKTOP                                                                                        | <u>GE:</u>                                        |                 |
| FLO                       | OR TO CEILIN                                 | G - 2700n                            | nm                                                                                                                            |                                                   |                 |
|                           |                                              |                                      |                                                                                                                               |                                                   |                 |
|                           |                                              |                                      |                                                                                                                               |                                                   |                 |
|                           |                                              |                                      |                                                                                                                               |                                                   |                 |
|                           |                                              |                                      |                                                                                                                               |                                                   |                 |
|                           |                                              |                                      |                                                                                                                               |                                                   |                 |
|                           |                                              |                                      |                                                                                                                               |                                                   |                 |
| Re                        |                                              | By                                   | Modif                                                                                                                         | ication                                           |                 |
| A                         | v Date<br>AS DR'N                            | By<br>PC                             | FIRST ISSUE                                                                                                                   | Ication                                           |                 |
|                           |                                              |                                      |                                                                                                                               |                                                   |                 |
|                           |                                              |                                      |                                                                                                                               |                                                   |                 |
|                           |                                              |                                      |                                                                                                                               |                                                   |                 |
|                           |                                              |                                      |                                                                                                                               |                                                   |                 |
|                           |                                              |                                      |                                                                                                                               |                                                   |                 |
|                           |                                              |                                      |                                                                                                                               |                                                   |                 |
|                           | In                                           | te                                   | erFo                                                                                                                          | CU                                                | S               |
|                           |                                              | Cam<br>F                             | InterFocus Ltd<br>ambridge Rd, Linton<br>bridgeshire, CB21 4<br>Tel: 01223 894833<br>FAX: 01223 894235<br>contact@interfocus. | NN                                                |                 |
|                           |                                              |                                      |                                                                                                                               |                                                   |                 |
|                           |                                              | hoolfurn                             | niture.co.uk www.i                                                                                                            | mynewlab.co                                       | m               |
| TI                        | TLE                                          |                                      |                                                                                                                               | \ <i>\</i> ''                                     |                 |
|                           | 260                                          | CONO                                 | l Floor - 3D                                                                                                                  | VIEWS                                             |                 |
| CL                        | IENT                                         |                                      |                                                                                                                               |                                                   |                 |
|                           | Hamilto                                      | on La                                | and - Buildi<br>Oaks                                                                                                          | ing 2 - <sup>-</sup>                              | The             |
| DR<br>PC                  | AWN BY                                       |                                      | CHECKED BY                                                                                                                    | date<br>09/06/20                                  | )22             |
| SC                        | ALE ( @AC                                    | -                                    | RQ:5022                                                                                                                       | NUMBER                                            |                 |
|                           | awning<br>76025                              |                                      | ER                                                                                                                            |                                                   | REV             |
|                           |                                              |                                      |                                                                                                                               |                                                   |                 |